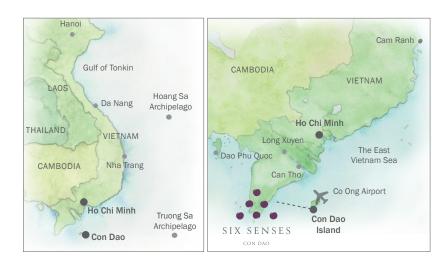

#### HOW TO GET THERE

Arrive at Ho Chi Minh City – Tan Son Nhat International Airport (SGN), then take a 45 minute commercial or chartered plane to nearby Co Ong regional airport (VCS) for transfer to the resort. Distance from Ho Chi Minh City to Con Dao is around 230 kilometers or 145 miles.